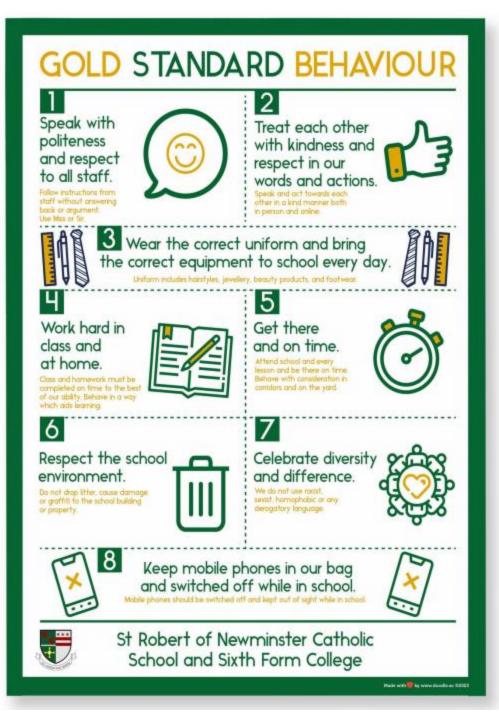

#### **Supporting our Pastoral Priorities**

✓Excellent attendance

✓ Correct uniform

✓ Respect for staff and the school environment

✓ Maximising lesson time

✓ Gold standard class and homework