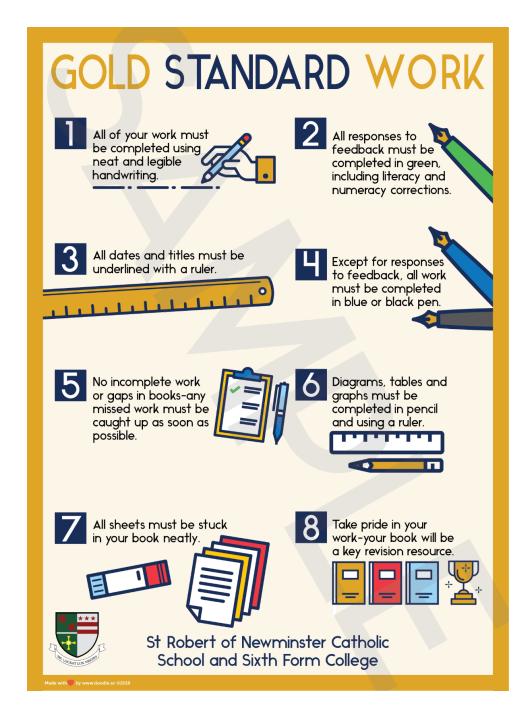

..

✓ Clearly write the homework in their planners.

✓ Include when the homework is to be handed in.

✓ Pupils must complete their homework on time and to a high standard.

✓Pupils must re-draft homework if it is not to a high standard.

### **Create the right conditions to work**







Eat

Set up a study healthy food space





Take regular breaks

Sleep well.

Take regular exercise



## **How can parents help?**

✓ Checking the pupil planner daily

- ✓ Helping organisation by discussing their work and their deadlines
- ✓ Ensure they have a quiet space to work
- ✓ Encourage them to commit specific time to homework/revision
- ✓ Ensure that they are removed from distractions



#### Students selfnominate to show their work to staff and are awarded with stationery and achievement points







Your teacher will award points for good work, answering a difficult question, trying something new, making a lot of effort or being brave in class. Every time you get a point, put a tick in the rest box. Work your way along the row. When you have finished the row, tell your teacher, who will sign it and award you an achievement point!

| 1 | 2 | 3 | 4 | 5 | 6 | 7 | 8 | 9 | 10 | Signature and date |
|---|---|---|---|---|---|---|---|---|----|--------------------|
| 1 | V | V | V | V | 1 | 1 | 1 | 1 | 1  | 14 29/9.           |
| J | V | 1 | V | 1 | 1 | 1 | N | V | 1  | 14 2694            |
| V |   |   |   | - | - |   | - | - |    |                    |
| 1 | - | - | - | - | - | - | - |   |    |                    |
| _ | - |   | - |   | - | - | - | - |    |                    |

| A str